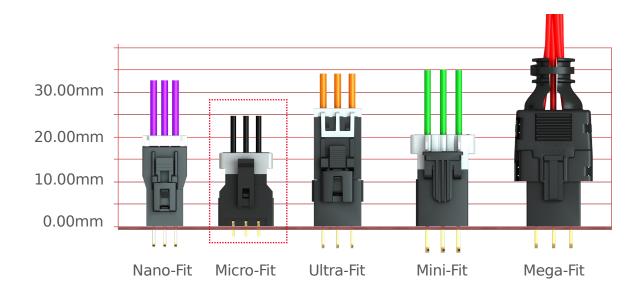

### **Functionality**

Micro-Fit Connector System delivers up to 8.5A in a compact 3.00mm-pitch form factor.