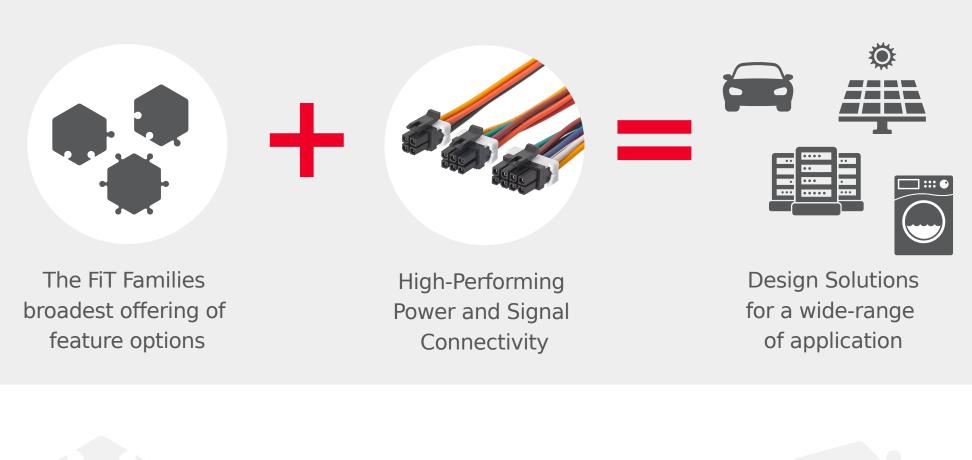

### **Solving Design Challenges**

Combining high performance with premium housing features to ensure reliable connectivity, Micro-Fit 3.0 Connector System provides an unrivaled range of options to over-come any engineering conundrum.