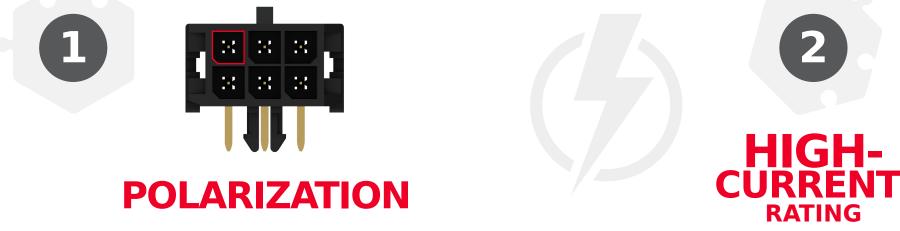

#### Simplicity

Micro-Fit 3.0 Connector System offers features such as terminal positon assurance, blind-mating and polarization for easy, accurate assembly.