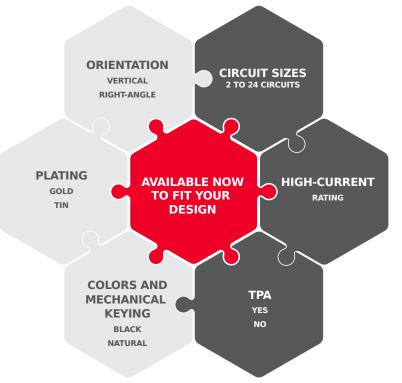

## MICRO-FIT 3.0 CONNECTOR SYSTEM FAMILY >

Delivering features to meet a wide range of design requirements

**Terminal Position Assurance Retainer:** 

Ensure proper terminal seating

# **MICRO-FIT 3.0 CONNECTOR SYSTEM FAMILY**

Delivering features to meet a wide range of design requirements

### **Functionality**

Micro-Fit Connector System delivers up to 8.5A in a compact 3.00mm-pitch form factor.

#### Simplicity

Micro-Fit 3.0 Connector System offers features such as terminal positon assurance, blind-mating and polarization for easy, accurate assembly.

### **Solving Design Challenges**

Combining high performance with premium housing features to ensure reliable connectivity, Micro-Fit 3.0 Connector System provides an unrivaled range of options to over-come any engineering conundrum.