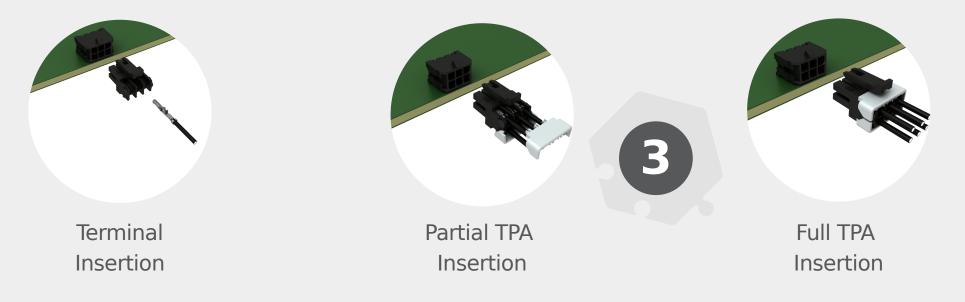

## MICRO-FIT 3.0 CONNECTOR SYSTEM FAMILY >

Delivering features to meet a wide range of design requirements

**Terminal Position Assurance Retainer:** 

Ensure proper terminal seating

#### Simplicity

Micro-Fit 3.0 Connector System offers features such as terminal positon assurance, blind-mating and polarization for easy, accurate assembly.