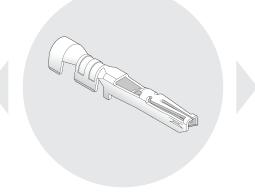

#### **LOW-MATING-FORCE**

terminal reduces operator fatigue (Less than 2N per contact)

#### **PATENT-PENDING**

retention tang and contact rib on terminals deliver reliable contact

Terminal position assurance (TPA) retainer ensures proper terminal seating

TPA retainer acts as an independent secondary locking feature for additional terminal retention