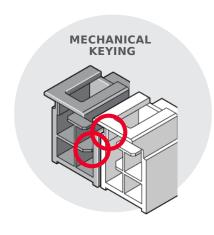

## NANO-FIT™ POWER CONNECTORS >

Delivering fully isolated terminals in a small package



# FEATURES TO FACILITATE PROPER ASSEMBLY

Virtually no chance of cross-mating





# CUTTING-EDGE DESIGN ELEMENTS

Up to 6.5A (2-circuit connector) and 2.50mm pitch



#### **LOW-MATING-FORCE**

terminal reduces operator fatigue (Less than 2N per contact)



#### **PATENT-PENDING**

retention tang and contact rib on terminals deliver reliable contact

Terminal position assurance (TPA) retainer ensures proper terminal seating



TPA retainer acts as an independent secondary locking feature for additional terminal retention



### **Design Solutions**

Nano-Fit<sup>™</sup> Power Connectors meet key challenges with a selection of options that fit into nearly any design

> For more information, visit www.molex.com/link/nanofit.html