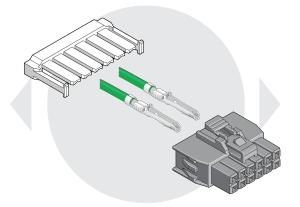

## NANO-FIT™ POWER CONNECTORS >

Delivering fully isolated terminals in a small package