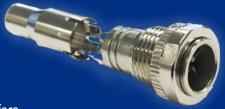

## **■M** SERIES M12 X-CODE CIRCULARS

IP67/68 Performance - Industrial Gigabit Ethernet

The newly released NorComp X-Coded M SERIES Circular connectors are designed to run high speed Ethernet through a ruggedized IP68 M12 solution. The separated twisted pairs allow for the running of high speed Ethernet up to 10Gbps which is used in industrial networking applications and ruggedized applications requiring higher bandwidth.

## **FEATURES & BENEFITS**

- Superior signal integrity for high-speed Ethernet data transfers
- Handles high bandwidth files and minimizes transfer time
- Increased throughput and efficiency in high-end systems and applications
- Increased isolation against cross talk
- Reliably operates in temperatures ranging from -40° to +85 °C