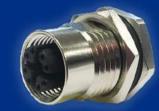

## **■M** SERIES M12 X-CODE CIRCULARS

IP67/68 Performance - Industrial Gigabit Ethernet

The newly released NorComp X-Coded M SERIES Circular connectors are designed to run high speed Ethernet through a ruggedized IP68 M12 solution. The separated twisted pairs allow for the running of high speed Ethernet up to 10Gbps which is used in industrial networking applications and ruggedized applications requiring higher bandwidth.

## **FEATURES & BENEFITS**

- Superior signal integrity for high-speed Ethernet data transfers
- Handles high bandwidth files and minimizes transfer time
- Increased throughput and efficiency in high-end systems and applications
- Increased isolation against cross talk
- Reliably operates in temperatures ranging from -40° to +85 °C