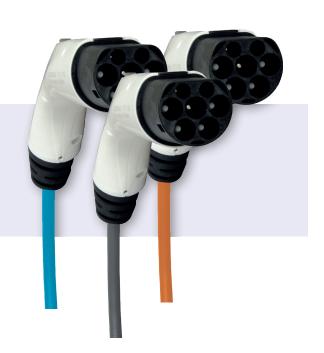

#### **Customized Cables**

In addition to handle enhancements there are customization options on cable performance, for example low temperature cables that operate down to -35°C, and cable colors.