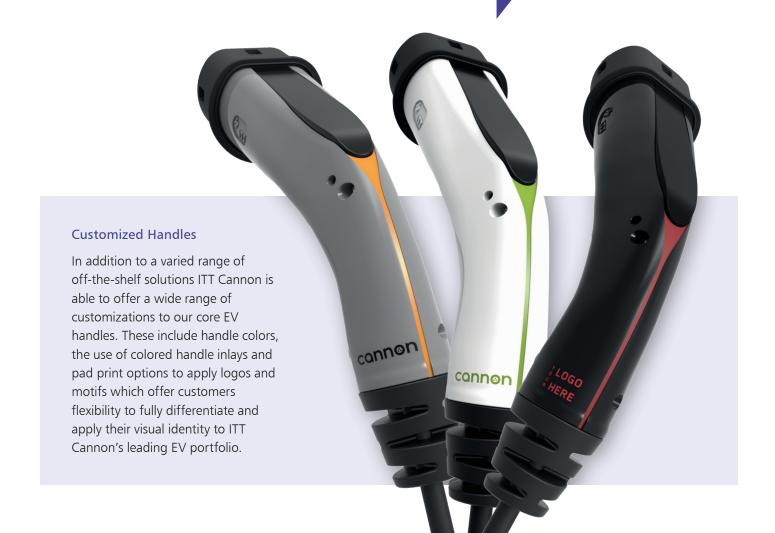

## **Key Features**

- Customized Handles
- Handle colors
- Handle inlays
- Logos and motifs
- Customized cables
- Customized end terminals