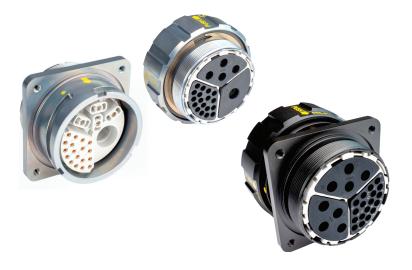

## MOVE-MOD™ Series

True modularity in a circular interconnect.

Delivering power, signal and data in a single connector.

MOVE-MOD is a unique modular circular connector series for today's increasingly connected world.

The MOVE-MOD™ series provides the ultimate in modularity and flexibility by utilizing a range of snap-in modules that enables a variety of contact layouts and the ability to deliver power, signal and data in the same connector. Toolless assembly and installation makes MOVE-MOD extremely quick and simple to work with, and the minimized component requirement delivers cost and time efficiencies throughout the supply chain. A unique ultra-secure bayonet coupling mechanism with secondary locking and a circular form factor that minimizes weight and footprint size means you can rely on MOVE-MOD to deliver — when it matters most.

#### Key Features:

- Power, signal and data in a single connector
- Minimized component requirement delivers time and cost efficiency
- Quick and simple toolless assembly and installation
- IP67 environmental sealing
- Unique ultra-secure bayonet coupling with secondary locking
- Minimized weight and a space-saving footprint
- RoHS compliant ruggedized plating options including Blue Generation (T240) and Black Hard Anodized (T89)