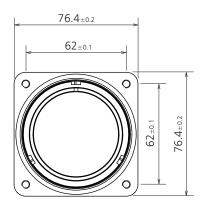

lobal capabilities and local support
- Proven application expertise
- Over 60 years interconnect leadership
- A committed innovator and business partner

#### Key Features:

- Power, signal and data in a single connector
- Minimized component requirement delivers time and cost efficiency
- Quick and simple toolless assembly and installation
- IP67 environmental sealing
- Unique ultra-secure bayonet coupling with secondary locking
- Minimized weight and a space-saving footprint
- RoHS compliant ruggedized plating options including Blue Generation (T240) and Black Hard Anodized (T89)

#### **Example Applications**



HEAVY & OFF-ROAD VEHICLES



AUTOMATION & ROBOTICS



ENERGY & POWER DISTRIBUTION



**RAIL** 

### Veam MOVE-MOD™ Series



#### **Dimension Drawings**

#### **RECEPTACLE**





#### PLUG





All dimensions in mm.



#### Why ITT

ITT is a focused multi-industrial company that designs and manufactures highly engineered critical components and customized technology solutions. Veam connector products are relied on by global customers in multiple end markets. ITT's Connector business, which also includes the Cannon and BIW Connector Systems brands, manufactures and supplies a variety of connectors and interconnects that make it possible to transfer data, signal and power in an increasingly connected world.

#### Connect with your Veam representative today or visit us at www.ittcannon.com

Follow us



CHINA - Shenzhen City +86.755.2726.7888

**FRANCE** +33.1.60.04.93.93

GERMANY - Weinstadt +49.7151.699.0 HONG KONG

+852.2732.2720

ITALY - Lainate +39.02938721

JA