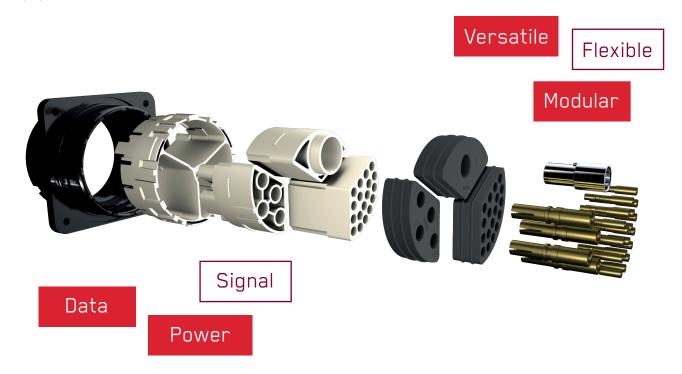

## MOVE-MOD™ Series

True modularity in a circular interconnect.

Delivering power, signal and data in a single connector.

MOVE-MOD is a unique modular circular connector series for today's increasingly connected world.

The MOVE-MOD™ series provides the ultimate in modularity and flexibility by utilizing a range of snap-in modules that enables a variety of contact layouts and the ability to deliver power, signal and data in the same connector. Toolless assembly and installation makes MOVE-MOD extremely quick and simple to work with, and the minimized component requirement delivers cost and time efficiencies throughout the supply chain. A unique ultra-secure bayonet coupling mechanism with secondary locking and a circular form factor that minimizes weight and footprint size means you can rely on MOVE-MOD to deliver — when it matters most.

#### Key Features:

- Power, signal and data in a single connector
- Minimized component requirement delivers time and cost efficiency
- Quick and simple toolless assembly and installation
- IP67 environmental sealing
- Unique ultra-secure bayonet coupling with secondary locking
- Minimized weight and a space-saving footprint
- RoHS compliant ruggedized plating options including Blue Generation (T240) and Black Hard Anodized (T89)