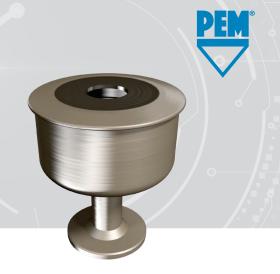

# PEM® GHOST™ FASTENING TECHNOLOGY

GHOST™ Fastening Technology is ideal for achieving tight security and sleek aesthetics. This new PEM® capability produces a **fully** concealed fastener with zero visible evidence of disassembly once engaged – and is completely customizable for most any application.

# **GHOST™ Fastening Technology At-a-Glance**

- Fully concealed fastener with magnetic release tool
- Tool-less assembly, re-assembly
- Near-instant release mechanism for disassembly
- Ultra-smooth design enables sleek aesthetics
- Fully captivated hardware
- Tamper-resistant for strong security
- Enables modular design
- Fully customizable for many applications
- Can replace most small external screw/nut assemblies