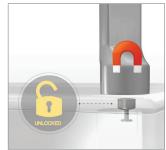

### **How the Technology Works**

PEM® GHOST™ Fastening Technology utilizes a fully concealed, pinch-lock mechanism to create a secure lock with zero visible evidence of disassembly once engaged.

Using a magnetic release tool on the concealed fastener actuates the internal components, unlocking the pinchlock grip and instantly releasing the pin from the fastener.