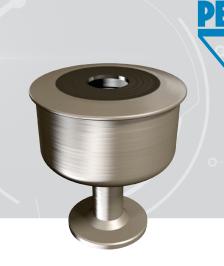

# PEM® GHOST™ FASTENING TECHNOLOGY

GHOST™ Fastening Technology is ideal for achieving tight security and sleek aesthetics. This new PEM® capability produces a **fully** concealed fastener with zero visible evidence of disassembly once engaged – and is completely customizable for many applications.

# **GHOST™** Fastening Technology At-a-Glance

- Fully concealed fastener with magnetic release tool
- Tool-less assembly, re-assembly
- Near-instant release mechanism for disassembly
- Ultra-smooth design enables sleek aesthetics
- Fully captivated hardware
- Tamper-resistant for security
- Enables modular design
- Fully customizable for many applications
- Can replace most small external screw/nut assemblies