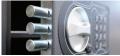

# PEM® GHOST™ FASTENING TECHNOLOGY

GHOST™ Fastening Technology is ideal for achieving tight security and sleek aesthetics. This new PEM® capability produces a **fully** concealed fastener with zero visible evidence of disassembly once engaged – and is completely customizable for many applications.

### **How the Technology Works**

PEM® GHOST™ Fastening Technology utilizes a fully concealed, pinch-lock mechanism to create a secure lock with zero visible evidence of disassembly once engaged.

Using a magnetic release tool on the concealed fastener actuates the internal components, unlocking the pinchlock grip and instantly releasing the pin from the fastener.