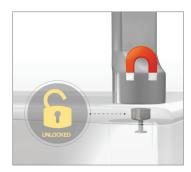

### **How the Technology Works**

PEM® GHOST™ Fastening Technology utilizes a fully concealed, pinch-lock mechanism to create a secure lock with zero visible evidence of disassembly once engaged.

Using a magnetic release tool on the concealed fastener actuates the internal components, unlocking the pinch-lock grip and instantly releasing the pin from the fastener.