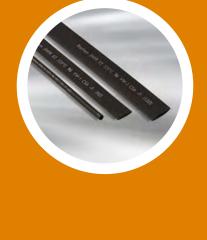

#### SINGLE WALL TUBING Bundling protection Low shrink temperature

- Abrasion resistant Strain relief
- Variety of colors available for coding
- Quick installation
- MIL-SPEC • Meets UL VW1 - flammability
- Meets UL/CSA electrical insulation Cost effective
- failure of a system • Rapid production time Flexible