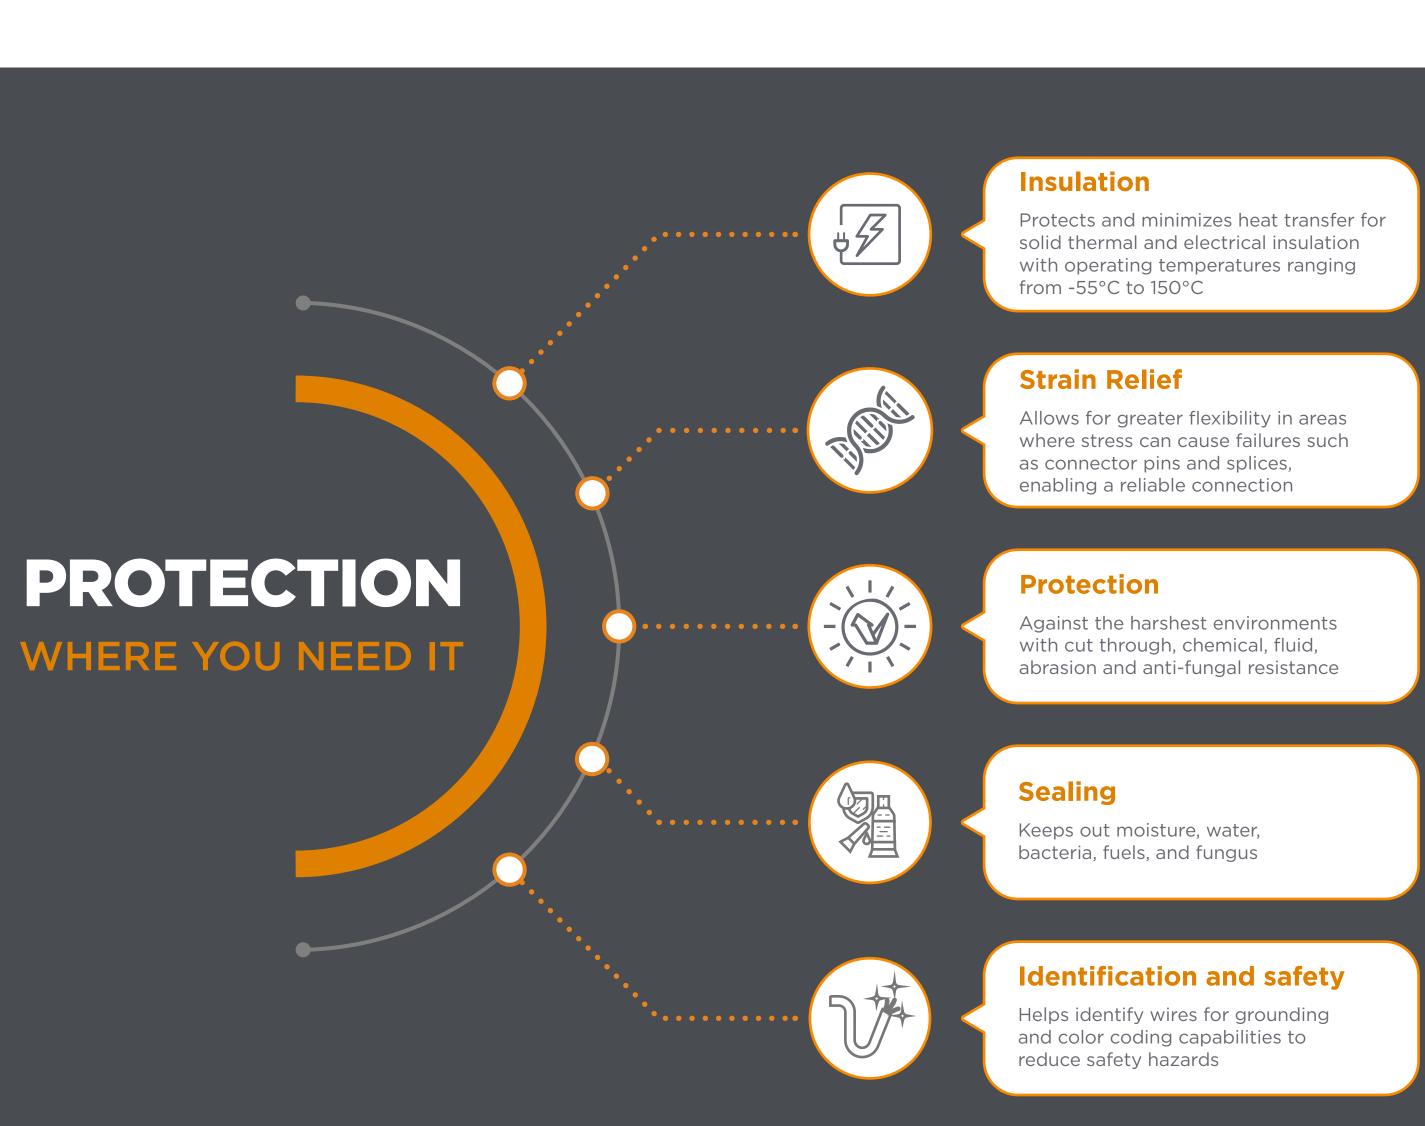

**Enabling Reliability and Performance for Industrial** and Commercial Transportation Equipment

TE's comprehensive portfolio of heat shrink tubing products offer the functionalities needed to ensure protection against the harshest environments including chemicals, moisture, water, abrasion, high temperatures and fungus.

#### SINGLE WALL TUBING Bundling protection Low shrink temperature

- Abrasion resistant Strain relief
- Variety of colors available for coding
- Quick installation
- MIL-SPEC • Meets UL VW1 - flammability
- Meets UL/CSA electrical insulation Cost effective
- failure of a system • Rapid production time Flexible

• UL rating - minimize catastrophic

### • Waterproof - submersion • Cable repair - bonding & sealing

**DUAL WALL TUBING** 

- Splice sealing • Direct burial water - proofing
- Underground water protection Strain relief
- UL rating minimize catastrophic failure of

MIL-SPEC

Electrical insulation

- a system Protects from harsh environments
- Color differentiation Flexible and shiny

tubing options

chemical resistant

Superior abrasion and

#### Meets UL VW - 1 flammability rating

• Greater than 150°C rated - high

temperature environments

Fungal and mold protection

- **SPECIALTY TUBING**

Abrasion protection

- UL rating minimize catastrophic failure of a system Flame retardant
- Water, heat and humidity resistant MIL-SPEC