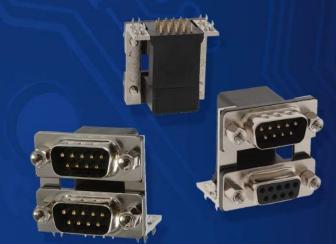

# STACKED

Space Saving Connector Technology

DUAL PORT I/O connectors are designed for applications requiring multiple connector ports with limited PCB space. Two Right Angle D-Sub connectors are stacked one on top of another, creating a single Dual Port connector with a very condensed footprint.

# **FEATURES & BENEFITS**

- Available in 4 Industry Standard Sizes: (Standard Density: 9 | 15 | 25 | 37)
- Available in 3 Different Connector Spacing Options (0.625" | 0.750" | 0.900")
- Available in 6 Different Hardware Configurations
- High Temperature UL94V-0 Thermoplastic (260C Process Temp)
- High Performance Stamped Contacts