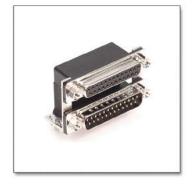

# Space Saving Connector Technology

| 0.750" | <b>SPACING</b> |
|--------|----------------|
|--------|----------------|

FEMALE over MALE MALE over FEMALE FEMALE over FEMALE MALE over MALE