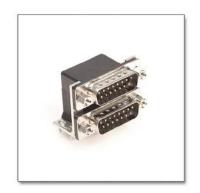

# **DUAL-PORT**

0.900" SPACING

FEMALE over MALE MALE over FEMALE FEMALE over FEMALE MALE over MALE

# **SERIES**

179-YYY-313RYY1 179-YYY-413RYY1 179-YYY-513RYY1 179-YYY-613RYY1

#### SIZE

9 / 15 / 25 / 37 Position 9 / 15 / 25 / 37 Position 9 / 15 / 25 / 37 Position 9 / 15 / 25 / 37 Position

Ruggedized Solutions for Harsh Environments