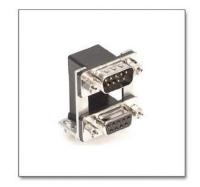

# **DUAL-PORT**

0.900" SPACING

FEMALE over MALE MALE over FEMALE FEMALE over FEMALE MALE over MALE