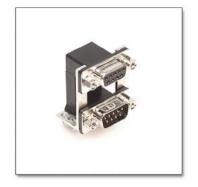

# Space Saving Connector Technology

| 0.750" | <b>SPACING</b> |
|--------|----------------|
|--------|----------------|

FEMALE over MALE MALE over FEMALE FEMALE over FEMALE MALE over MALE

# **SERIES**

178-YYY-313RYY1 178-YYY-413RYY1 178-YYY-513RYY1 178-YYY-613RYY1

### SIZE

9 / 15 / 25 / 37 Position 9 / 15 / 25 / 37 Position 9 / 15 / 25 / 37 Position 9 / 15 / 25 / 37 Position