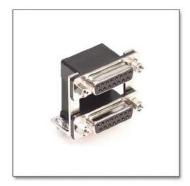

#### **0.625" SPACING**

FEMALE over MALE
MALE over FEMALE
FEMALE over FEMALE
MALE over MALE