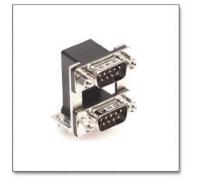

#### **0.625" SPACING**

FEMALE over MALE
MALE over FEMALE
FEMALE over FEMALE
MALE over MALE

#### **SERIES**

189-YYY-313RYY1 189-YYY-413RYY1 189-YYY-513RYY1 189-YYY-613RYY1

#### SIZE

9 / 15 / 25 / 37 Position 9 / 15 / 25 / 37 Position 9 / 15 / 25 / 37 Position 9 / 15 / 25 / 37 Position

For More Information

www.norcomp.net 800-849-4450